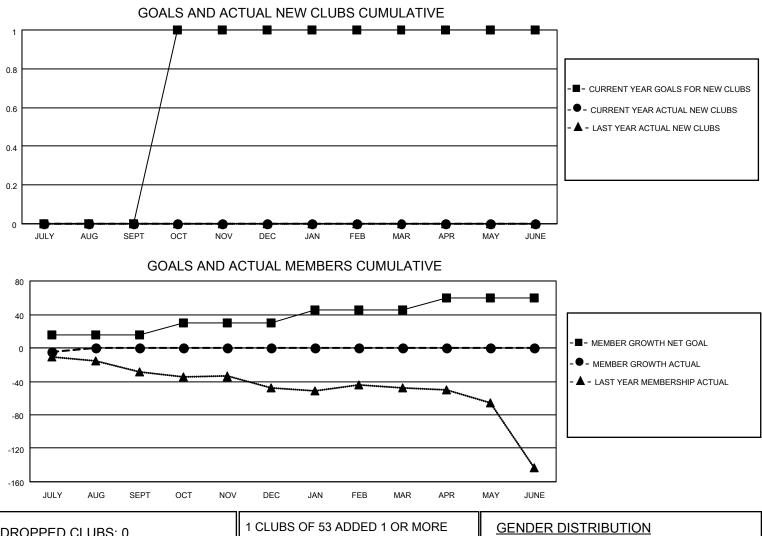

## LOCATION ILLINOIS

District 1 D

Results as of: 7/31/2020

| Clubs                 |               |           |               | Members               |                          |                         |                                                    |
|-----------------------|---------------|-----------|---------------|-----------------------|--------------------------|-------------------------|----------------------------------------------------|
| RESULTS FOR 2020-2021 |               |           |               | RESULTS FOR 2020-2021 |                          |                         |                                                    |
| QUARTER               | NEW CLUB GOAL | NEW CLUBS | DROPPED CLUBS | QUARTER ME            | EMBER GROWTH NET<br>GOAL | MEMBER GROWTH<br>ACTUAL | DROPPED<br>MEMBERS ACTUAL<br>(including transfers) |
| JULY/AUG/SEPT         | 0             | 0         | 0             | JULY/AUG/SEPT         | 15                       | 3                       | 6                                                  |
| OCT/NOV/DEC           | 1             | 0         | 0             | OCT/NOV/DEC           | 15                       | 0                       | 0                                                  |
| JAN/FEB/MAR           | 0             | 0         | 0             | JAN/FEB/MAR           | 15                       | 0                       | 0                                                  |
| APR/MAY/JUNE          | 0             | 0         | 0             | APR/MAY/JUNE          | 15                       | 0                       | 0                                                  |

|                 | GENDER DISTRIBUTION                                                                          |                                                                   |                                                                                                                                                                                                          |
|-----------------|----------------------------------------------------------------------------------------------|-------------------------------------------------------------------|----------------------------------------------------------------------------------------------------------------------------------------------------------------------------------------------------------|
| NEW MEMBERS     | MALE                                                                                         | 1,200 (73.08%)                                                    |                                                                                                                                                                                                          |
|                 | FEMALE                                                                                       | 442 (26.92%)                                                      |                                                                                                                                                                                                          |
|                 |                                                                                              |                                                                   |                                                                                                                                                                                                          |
|                 | TOTAL FAMILY UNIT MEMBERS                                                                    |                                                                   | 250                                                                                                                                                                                                      |
| MEMBERSHIP DATA |                                                                                              |                                                                   |                                                                                                                                                                                                          |
|                 |                                                                                              |                                                                   | 126                                                                                                                                                                                                      |
|                 | 0020                                                                                         |                                                                   |                                                                                                                                                                                                          |
|                 | 1 CLUBS OF 53 ADDED 1 OR MORE<br>NEW MEMBERS<br>CLICK HERE FOR CUMULATIVE<br>MEMBERSHIP DATA | NEW MEMBERS MALE FEMALE CLICK HERE FOR CUMULATIVE MEMBERSHIP DATA | NEW MEMBERS       MALE       1,200 (73.08%)         FEMALE       442 (26.92%)         CLICK HERE FOR CUMULATIVE       TOTAL FAMILY UNIT MEMBERS         MEMBERSHIP DATA       FAMILY MEMBERS PAYING HALF |